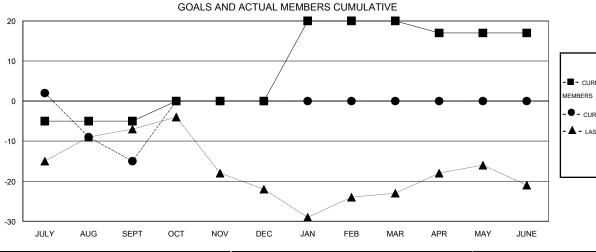

## GOALS AND ACTUAL NEW CLUBS CUMULATIVE

| -■-     | CURRENT | YEAR G | OALS FOR | NEW |
|---------|---------|--------|----------|-----|
| MEMBERS |         |        |          |     |

- - CURRENT YEAR ACTUAL MEMBERS

- ▲ - LAST YEAR ACTUAL MEMBERS

| DROPPED CLUBS: 0 |    | 15 CL<br>NEW |
|------------------|----|--------------|
| DROPPED MEMBERS  |    |              |
| DECEASED         | 3  | CLIC         |
| CLUB CANCELLED   | 0  | ASSE         |
| OTHER            | 38 |              |
| TOTAL            | 41 |              |